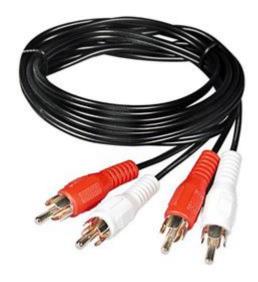

## 2-Male to 2-Male RCA Audio Cable – 1 or 2 Meter

- 2-Male to 2-Male RCA audio cable enhances audio connections; ideal for home-entertainment and high-fidelity (HiFi) systems
- 2 RCA output (connect to either L or R input) and 2 RCA input; input can be high frequency (digital audio) or low frequency (subwoofer)

## 2-Male to 2-Male RCA Audio Cable – 1 Meter or 2 Meter

Ideal for home-entertainment and high-fidelity (HiFi) systems where impeccable audio is a must, the 2-Male to 2-Male RCA Audio Cable makes it easy to create professional-quality connections. With its 2-Male connectors on the both ends, the cable allows for 2 RCA output (connect to either L or R input) and 2 RCA input, where the input can be high frequency (digital audio) or low frequency (subwoofer).

Eliminates unwanted noise/feedback for pure, clear audio; minimal signal loss for reliably consistent audio

Red/white color-marked connectors for quick, easy left-and-right hookups;

The cable's color-marked connectors in red and white allow for quick, easy left-and-right hookups—no guesswork necessary.